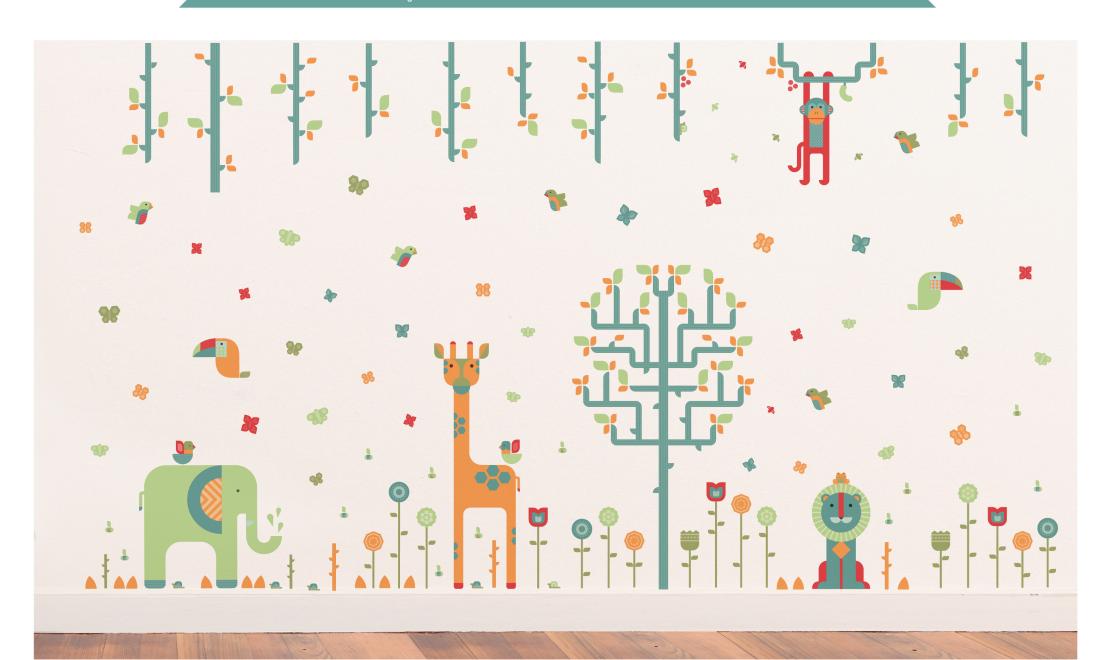

## Create your own WILD WALL SCENE 3

## ASSEMBLY 3

Using the 6 basic tree elements you can create the tree of your choice...
The possibilities are endless!

To create the tree shown, simply grab your 3 tree pack sheets and match the pieces accordingly.

Then use the remaining tree pieces to create hanging vines.

TREE PACK SHEET

3

Continue moving down the trunk until all branch & corner pieces are used up.

Finish off by adding all the leaves!

Trunk pieces

Branch pieces

Leaves

Corners

2

Create the branches by using the branch & corner pieces. We recommend starting at the top of the trunk & continuing down.

Use the remaining pieces to create hanging vine from the ceiling.

1

Start by assembling the trunk pieces.