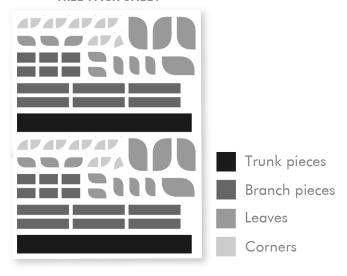

## TREE PACK SHEET

Continue moving down the trunk until all branch & corner pieces are used up. Use the remaining pieces to create hanging vine from the ceiling.

Create the branches by using the branch & corner pieces. We recommend starting at the top of the trunk & continuing down.

Finish off by adding all the leaves!

1

Start by assembling the trunk pieces.