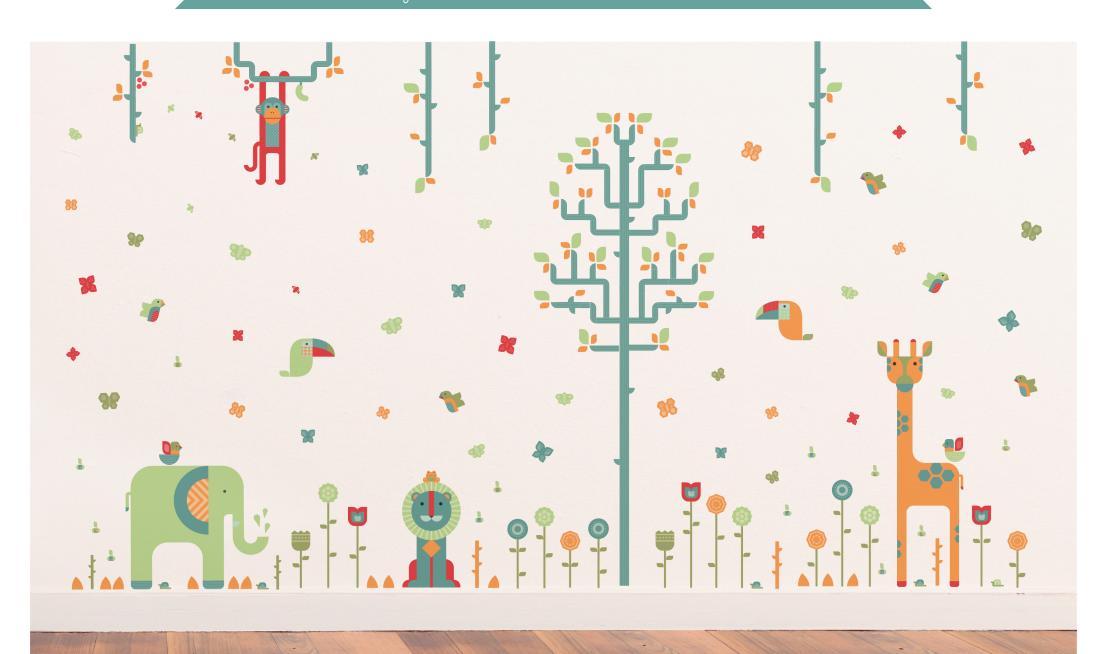

## Create your own WILD WALL SCENE 4

## ASSEMBLY 4

Using the 6 basic tree elements you can create the tree of your choice... The possibilities are endless!

To create the tree shown, simply grab your 3 tree pack sheets and match the pieces accordingly.

Then use the remaining tree pieces to create hanging vines.

## TREE PACK SHEET

Continue moving down the trunk until all branch & corner pieces are used up. Use the remaining pieces to create hanging vine from the ceiling.

Create the branches by using the branch & corner pieces. We recommend starting at the top of the trunk & continuing down.

Finish off by adding all the leaves!

1

Start by assembling the trunk pieces.